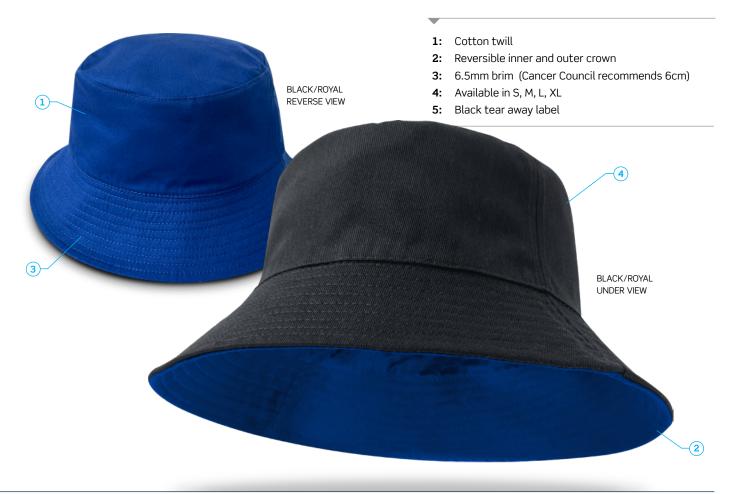

### DESCRIPTION

- Cotton Twill
- Reversible inner and outer crown
- 6.5mm brim (Cancer Council recommends 6cm)
- Available in S, M, L, XL
- Black tear away label