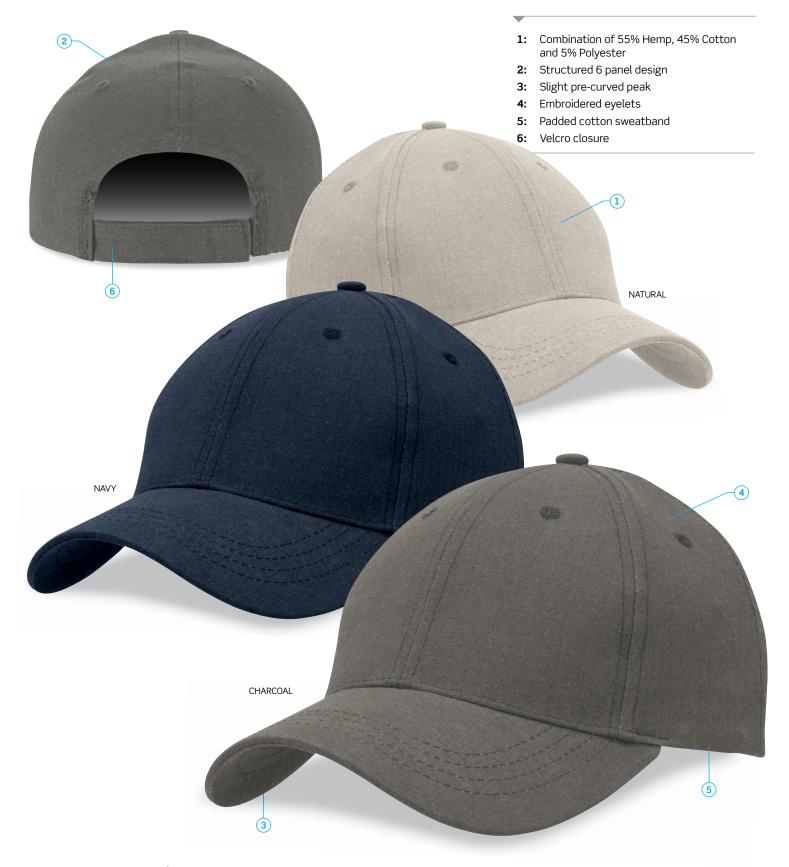

#### MATERIAL

Premium combination of 55% Hemp, 45% Cotton and 5% Polyester

#### DESCRIPTION

- Combination of 55% Hemp, 45% Cotton and 5% Polyester
- Structured 6 panel design
- Slight pre-curved peak
- Embroidered eyelets
- Padded cotton sweatband
- Velcro closure

#### COLOURWAYS

Charcoal, Natural, Navy