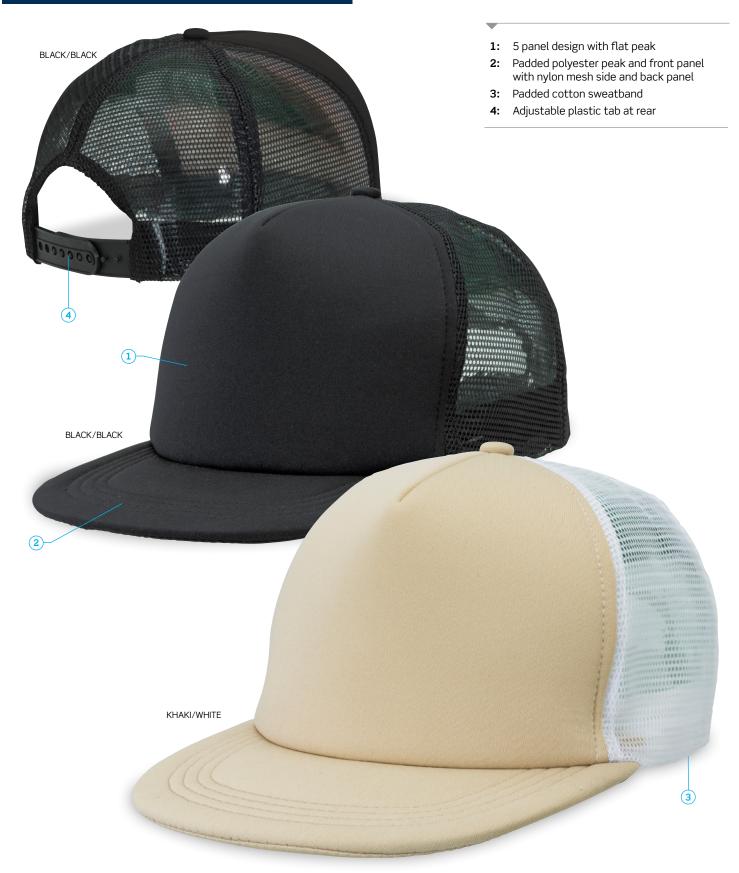

## DESCRIPTION

• 5 panel design with flat peak

- Padded polyester peak and front panel with nylon mesh side and back panel
- Padded cotton sweatband
- Adjustable plastic tab at rear