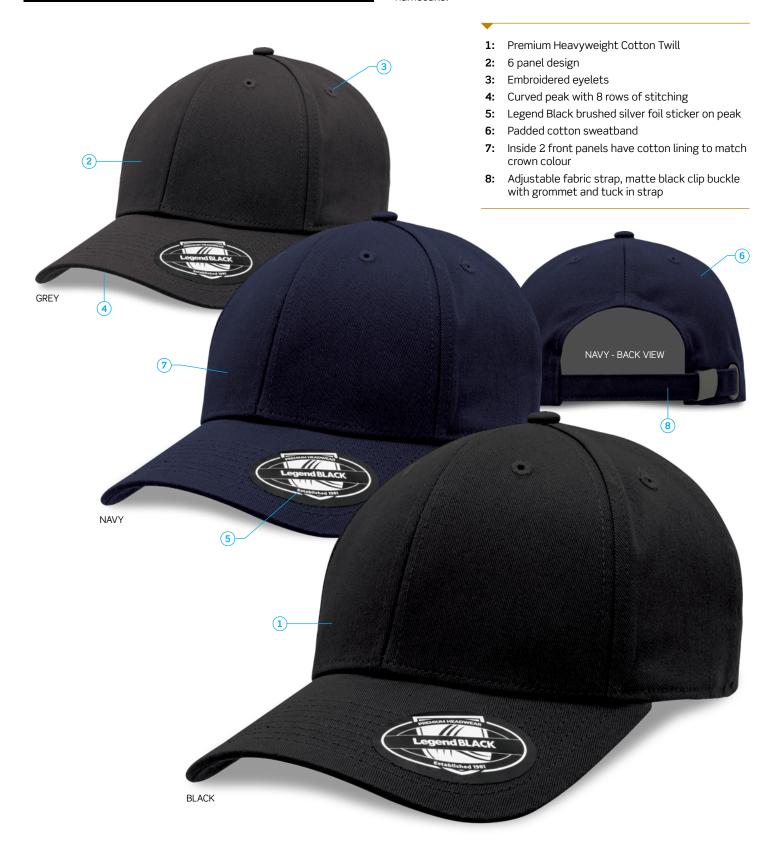

# DESCRIPTION

- Premium Heavyweight Cotton Twill
- 6 panel design
- Embroidered eyelets
- Curved peak with 8 rows of stitching
- Legend Black brushed silver foil sticker on peak
- Padded cotton sweatband
- Inside 2 front panels have cotton lining to match crown colour
- Adjustable fabric strap, matt black clip buckle with grommet and tuck in strap