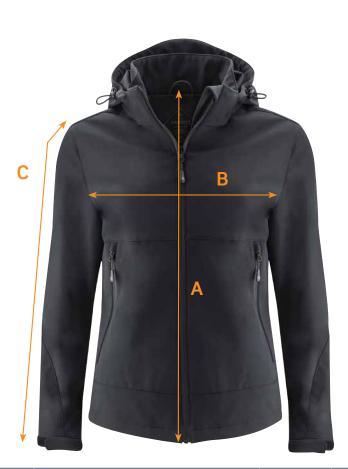

## SIZE CHART

BRAND: James Harvest Sportswear

CODE No.: JH120W

Lodgetown Women's Jacket

| Ref. | Area                              | XS | S  | М  | L  | XL | XXL |
|------|-----------------------------------|----|----|----|----|----|-----|
| А    | Body Length (from Shoulder Point) | 61 | 63 | 65 | 67 | 69 | 71  |
| В    | 1/2 Chest Width                   | 46 | 49 | 52 | 55 | 58 | 61  |
| С    | Sleeve Length                     | 63 | 64 | 65 | 66 | 67 | 68  |

All measurements are indicative with minimum tolerance of 1cm.

Other Information: Colourways available: Black, Navy

Wind and water repellent softshell. Detachable Hood. Ajustable Velcro closure at bottom sleeves. Reversed waterproof zipper at centre front and side pockets.