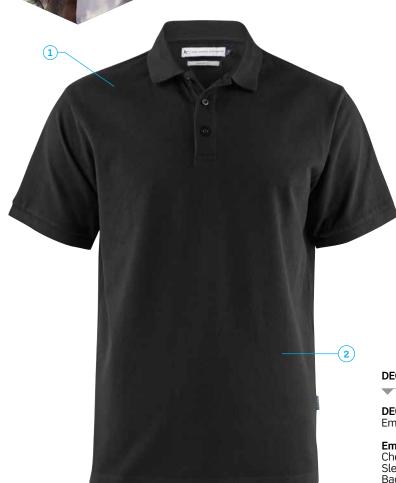

# Neptune Regular Men's Cotton Polo

Polo shirt with side slits and matching buttons. Enzyme washed for a softer and smoother finish.

BLACK

1: 100% combed Compact Cotton, 200 g/m²

2: Enzyme washed for a softer and smoother finish.