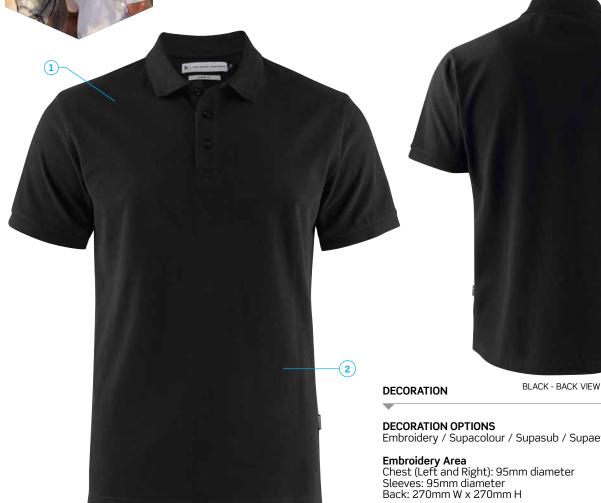

BLACK

3: Modern/Slim Fit.

#### **COLOURWAYS**

Embroidery / Supacolour / Supasub / Supaetch / Supaflex

### Supacolour Area

Chest (Left and Right): 100mm W x 100mm H Sleeves: 100mm W x 70mm H Front: up to 210mm W x 297mm H Back: up to 297mm W x 420mm H

Supasub / Supaetch / Supaflex Area Chest (Left and Right): 95mm diameter Sleeves: 95mm diameter Back: 95mm diameter