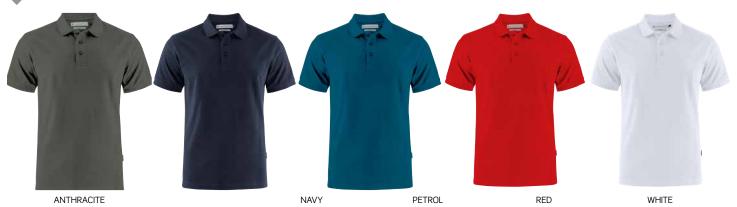

### **JH200S**

# Neptune Modern Men's Cotton Polo

Polo shirt with side slits and matching buttons. Enzyme washed for a softer and smoother finish.



- 1: 100% combed Compact Cotton, 200 g/m²
- 2: Enzyme washed for a softer and smoother finish.

BLACK

3: Modern/Slim Fit.

#### **COLOURWAYS**

Embroidery / Supacolour / Supasub / Supaetch / Supaflex

### Supacolour Area

Chest (Left and Right): 100mm W x 100mm H Sleeves: 100mm W x 70mm H Front: up to 210mm W x 297mm H Back: up to 297mm W x 420mm H

Supasub / Supaetch / Supaflex Area Chest (Left and Right): 95mm diameter Sleeves: 95mm diameter Back: 95mm diameter



www.legendlife.com.au Version A - 20-10-2024



- Hypoallergenic Breathable Biodegradable
  - Comfortable all year-round Durable

## Caring for Cotton

Look good and feel better with cotton. We love our cotton garments and if cared for according to our washing instructions, these products will last you longer.

- Always wash dark colours separately
- Choose a detergent which does not contain bleaching agents
- Warm machine wash, wash inside out, button up and leave collar up
- Do not bleach, soak, rub or wring
- All cotton garments should be reshaped while damp and hung up to dry in the shade
- Do not tumble dry garments
- Gentle warm iron on reverse
- Our cotton garments are dry cleanable

For more clarification please refer to our garment care label, located inside every garment.