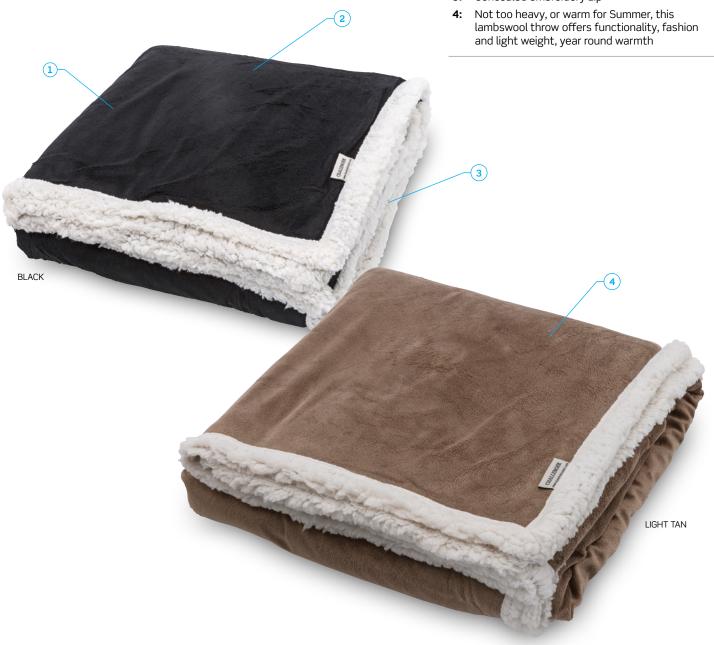

- 1: Micro fur on one side, while the other has the comfort of faux lambswool
- 2: 100% polyester
- 3: Concealed embroidery zip

www.legendlife.com.au Version B - 11-06-19

#### DESCRIPTION

- Micro fur on one side, while the other has the comfort of faux lambswool
- 100% polyester
- Concealed embroidery zip
- Not too heavy, or warm for Summer, this lambswool throw offers functionality, fashion and light weight, year round warmth

#### **COLOURWAYS**

Black, Light Tan