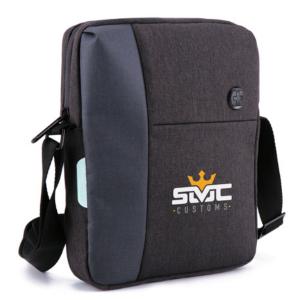

# SD2502 AROSA SHOULDER BAG

The AROSA Shoulder Bag is a gey stylish bag, with glacier color accents. It is the perfect companion for students and professionals.

- 1: RFID protection
- 2: Padded iPad tablet compartment

# SD2502 AROSA SHOULDER BAG

The AROSA Shoulder Bag is a gey stylish bag, with glacier color accents. It is the perfect companion for students and professionals.

#### SPECIFICATIONS

MATERIAL 600D Two Tone Polyester

**SIZE** 21cm W x 26cm H x 4cm D

**CAPACITY** 3 Litre

#### COLOURWAYS

Grey