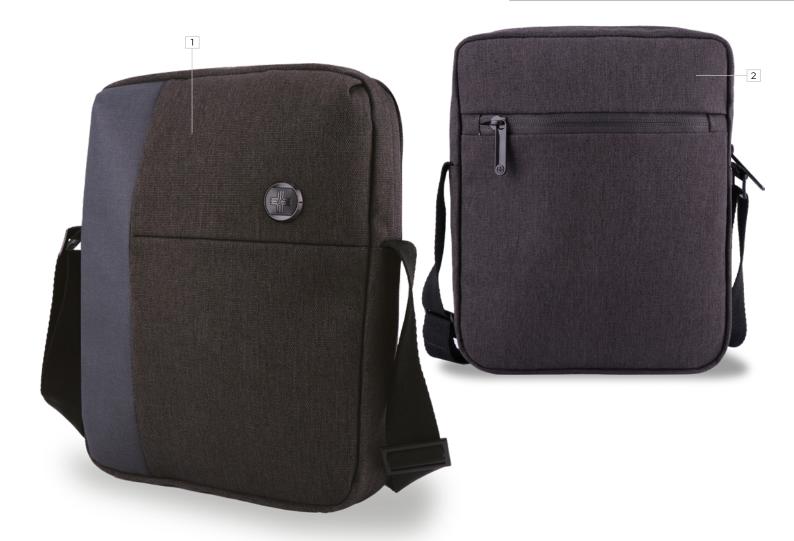

# SD2502 AROSA SHOULDER BAG

The AROSA Shoulder Bag is a gey stylish bag, with glacier color accents. It is the perfect companion for students and professionals.

- 1: RFID protection
- 2: Padded iPad tablet compartment

# SD2502 AROSA SHOULDER BAG

The AROSA Shoulder Bag is a gey stylish bag, with glacier color accents. It is the perfect companion for students and professionals.