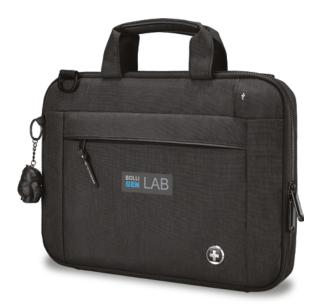

BOLLIGEN
14" LAPTOP

BOLLIGEN Mid Grey 14" Sleeve is a stylish mid grey 14" SLEEVE . The sleeves are perfect for students and professionals.

BOLLIGEN
14" LAPTOP
SLEEVE

BOLLIGEN Mid Grey 14" Sleeve is a stylish mid grey 14" SLEEVE . The sleeves are perfect for students and professionals.

### **COLOURWAYS**

Grey