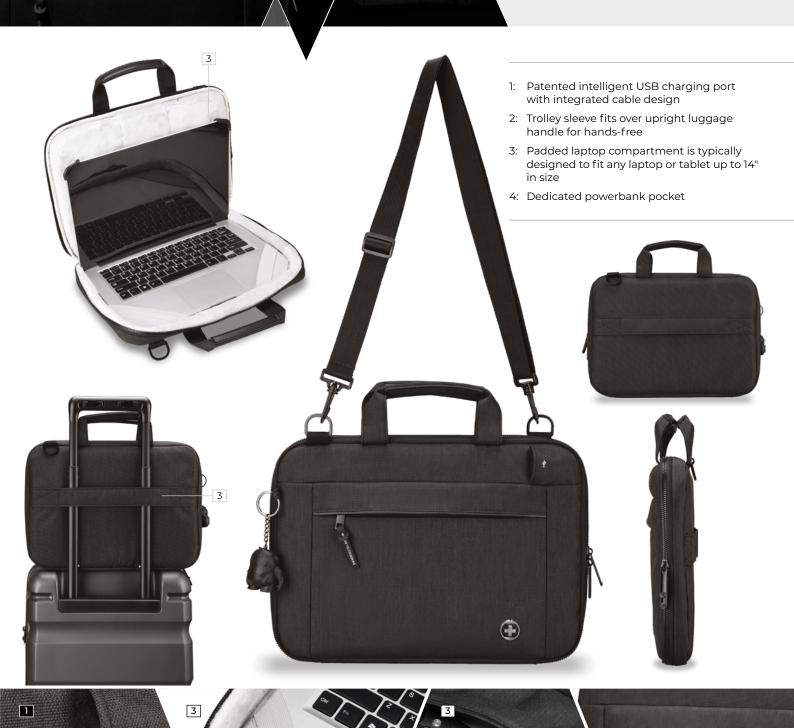

BOLLIGEN
14" LAPTOP

BOLLIGEN Mid Grey 14" Sleeve is a stylish mid grey 14" SLEEVE . The sleeves are perfect for students and professionals.

BOLLIGEN
14" LAPTOP
SLEEVE

BOLLIGEN Mid Grey 14" Sleeve is a stylish mid grey 14" SLEEVE . The sleeves are perfect for students and professionals.

#### SIZE

37cm W x 26.5cm H x 4cm D

#### **CAPACITY**

3 Litre

## **DECORATION AREAS**

Supacolour / Print Areas

Centre on Front: up to 110mm W X 75mm H Centre Back Top: 210mm W X 50mm H Centre Back Bottom: 210mm W X 100mm H